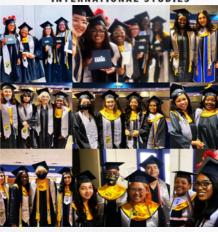

## COLLEGES ATTENDED BY HAIS GRADUATES

| Cumulative GPA of Graduating Class |      |            |            |            |            |
|------------------------------------|------|------------|------------|------------|------------|
| Class                              | Max  | Top<br>10% | Top<br>25% | Top<br>50% | Top<br>75% |
| 2023*                              | 4.74 | 4.43       | 4.1275     | 3.27       | 2.66       |
| 2022                               | 4.64 | 4.44       | 4.25       | 3.60       | 3.02       |

Academy of Art, Baylor University, Brandeis University, Carleton College, Colby College, Cornell University, Dartmouth College, Fisk University, Grambling State University, Georgetown University, Hampton University, Houston Baptist University, Our Lady of the Lake University, Lamar University, U. Mary-Hardin, Baylor, Northeastern University, Pomona College, Prairie View A&M, Rice University, Sam Houston State University, St. Edward's University, St. John's University, Stephen F. Austin State University, Texas A&M, Texas Southern University, Texas State University, University of Houston, University of Houston - Downtown, University of Houston - Victoria, University of Kansas, University of New Mexico, New York University - Shanghai, University of North Texas, University of Oklahoma, University of Pennsylvania, University of Rochester, University of St. Thomas-Houston, University of Texas at Austin, University of Texas at Dallas, University of Texas at El Paso, University of Texas at Permian Basin, University of Texas at San Antonio, University of Virginia, West Virginia State University, Yale University